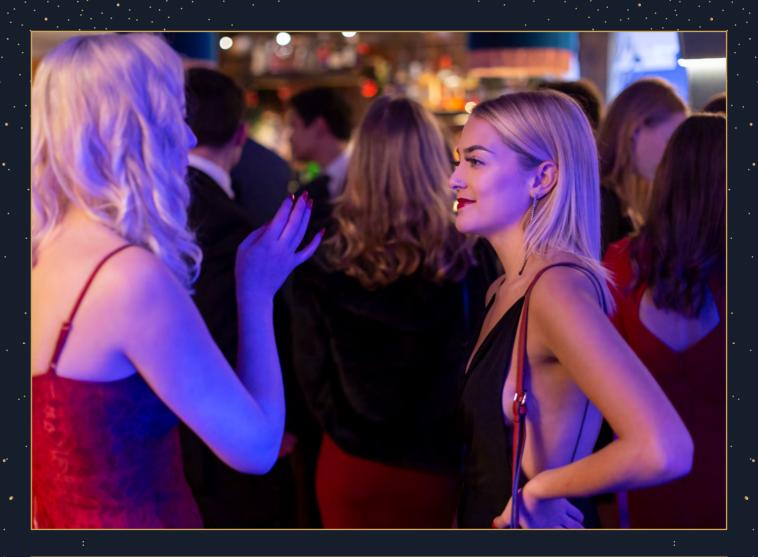

#### AT THE SQUARE CLUB

Look no further for your Christmas party this festive season. With *award-winning menus, artisan cocktails, DJs and dancing* to end your night on a high, it's the only way to celebrate the season in style.

The Square provides the full Christmas party experience. Join us for *festive tipples* in our intimate members' bar and enjoy our vast array of cocktails before our team whisks you away for a *three-course Christmas feast*. Once you've finished your pudding and pulled your crackers, you can head back to our bar and *dance the night away*. From Thursday to Saturday, we have a *resident DJ* playing from 9:30 pm to 1:00 am so there'll be no shortage of festive cheer.